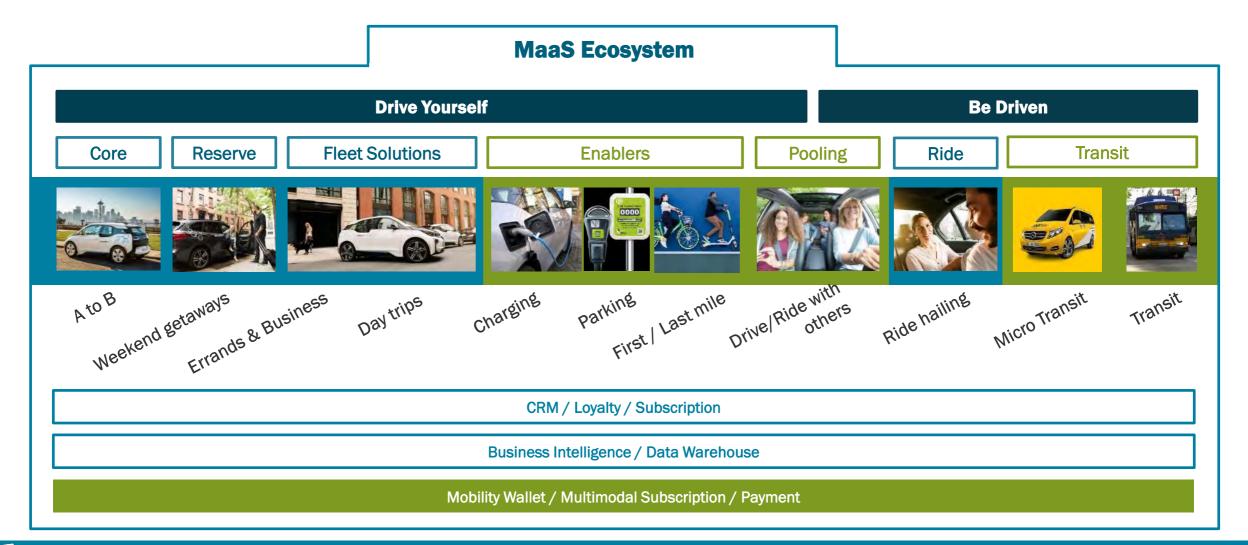

## **Mobility As A Service.**

Defining the future of urban travel.

Mobility as a Service (MaaS) is a combination of public and private transportation services within a given regional environment that provides holistic, optimal and people-centered travel options, to enable end-to-end journeys paid for by the user as a single charge, and which aims to achieve key public equity objectives.

#### **ReachNow in the BMW/Daimler JV: From CaaS to MaaS.**

#### A complete multi-modal mobility ecosystem.

#### **Designed for Multimodal Expansion.**

#### Future options could include biking, pooling and transit.

Unified view of your options

Customize your mobility options

Get time and cost estimates

Compare options on a timeline

BMW, MINI or BMW i. Big or Small. Gas or Electric. Short Commute or Long Weekend. Take Control or Ride Relaxed.