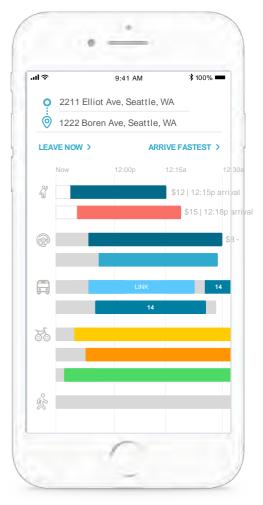

#### **Designed for Multimodal Expansion.**

#### Future options could include biking, pooling and transit.

Unified view of your options

Customize your mobility options

Get time and cost estimates

Compare options on a timeline

BMW, MINI or BMW i. Big or Small. Gas or Electric. Short Commute or Long Weekend. Take Control or Ride Relaxed.