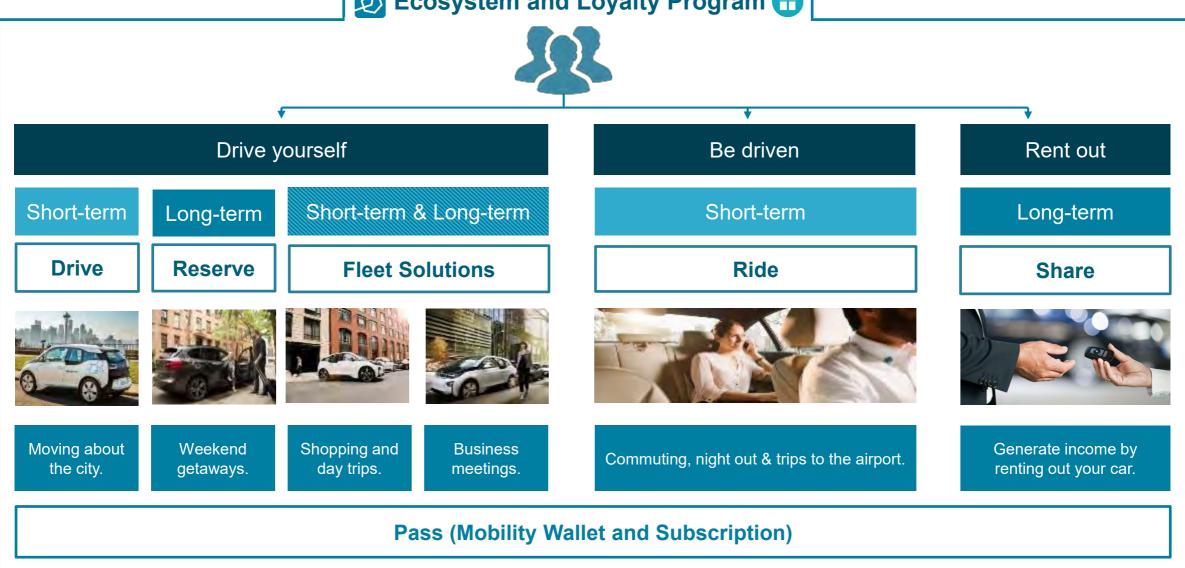

#### ReachNow Car Sharing.

- Free Floating Car Sharing.
- Is the foundation for the entire ReachNow Ecosystem.
- We've invested in deploying public charging stations across the city to facilitate EV and PHEV deployment.
- Dedicated parking at Pacific Science Center, Northgate Transit Center.
- \$0.45 driving, \$0.10 parking, \$15 for  $1^{st}$  hour

#### ReachNow Residential.

- Station based car sharing located in business and residential buildings.
- Operational in Seattle at West Edge apartments, looking for additional partner buildings in Seattle and Portland.
- Residents have exclusive access, but cars must be returned to origin in order to end rental.
- Members are also ReachNow members and can use any free floating car as well as ReachNow Ride.

#### ReachNow Reserve.

- Long term rental using ReachNow free floating car share fleet.
- Discounted pricing for longer trips.
- Trips must start and end in free floating home areas but can go anywhere – mountains, beach, etc.

#### ReachNow Ride.

- Ride sharing integrated into single app with Drive.
- Utilizes the single ReachNow fleet.
- Always a BMW 3 series, 3 series PHEV or X1.
- No surge pricing.
- We provide car, gas and insurance and ReachNow pays its drivers a living wage.
- Available across Seattle, drop off anywhere in Seattle or at SeaTac airport.
- In 2019 we'll expand to allow pickups and drop-offs outside Seattle and pickups at SeaTac airport.

#### **Our Ecosystem Services Complement Each Other.**

#### Not more cars, just cars used more efficiently.

ReachNow at WA AV subcommittee | December 2018

9