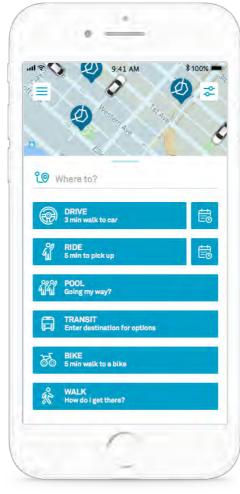

#### **Designed for Multimodal Expansion.**

#### Future options could include biking, pooling and transit.

Unified view of your options

Customize your mobility options

Get time and cost estimates

Compare options on a timeline

BMW, MINI or BMW i. Big or Small. Gas or Electric. Short Commute or Long Weekend. Take Control or Ride Relaxed.