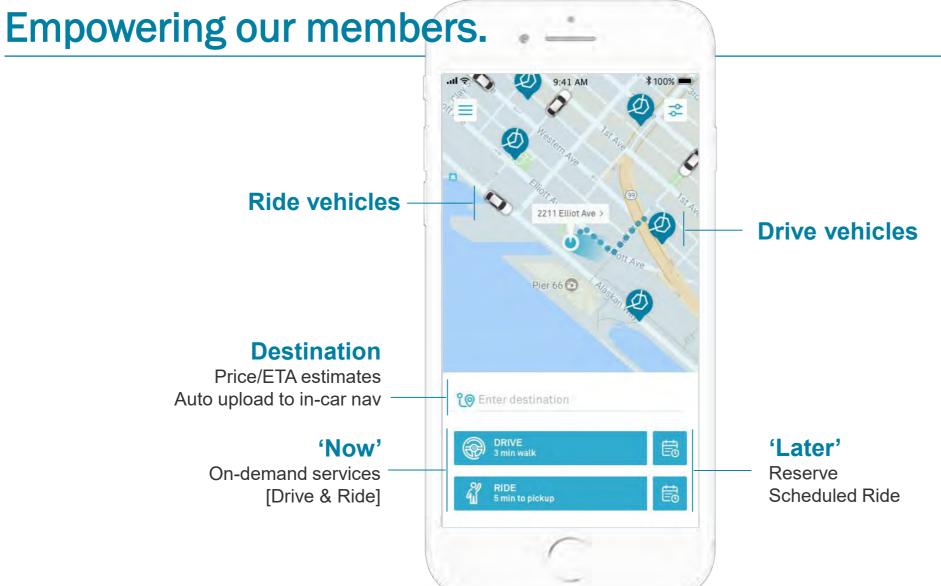

#### **One Ecosystem, One App.**

## ReachNow

**D** Ecosystem and Loyalty Program

#### **Our Ecosystem Services Complement Each Other.**