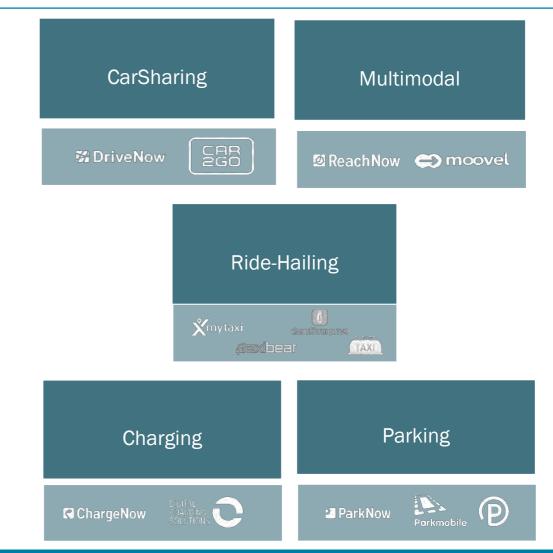

## **Proposed BMW/Daimler JV.**

#### Combining best in class teams and services.

## Worldwide footprint – local businesses.

#### At scale and growing mobility services in NA, EU and Asia.