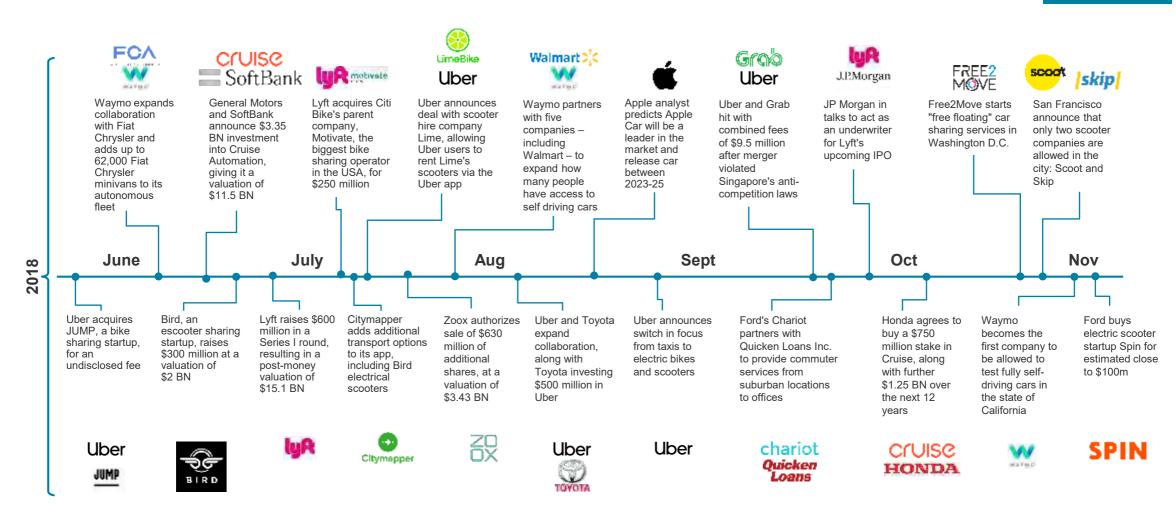

#### Mobility Market Acceleration In 2018.

#### We're part of a rapidly growing transportation market.