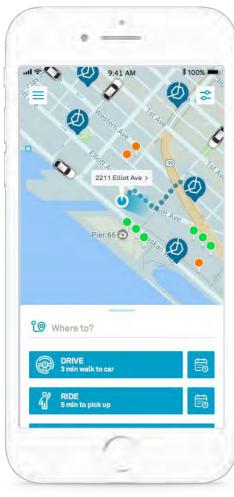

#### ReachNow Car Sharing.

- Free Floating Car Sharing.
- Is the foundation for the entire ReachNow Ecosystem.
- We've invested in deploying public charging stations across the city to facilitate EV and PHEV deployment.
- Dedicated parking at Pacific Science Center, Northgate Transit Center.
- \$0.45 driving, \$0.10 parking, \$15 for  $1^{st}$  hour

#### ReachNow Ride.

- Ride sharing integrated into single app with Drive.
- Utilizes the single ReachNow fleet.
- Always a BMW 3 series, 3 series PHEV or X1.
- No surge pricing.
- We provide car, gas and insurance and ReachNow pays its drivers a living wage.
- Available across Seattle, drop off anywhere in Seattle or at SeaTac airport.
- In 2019 we'll expand to allow pickups and drop-offs outside Seattle and pickups at SeaTac airport.