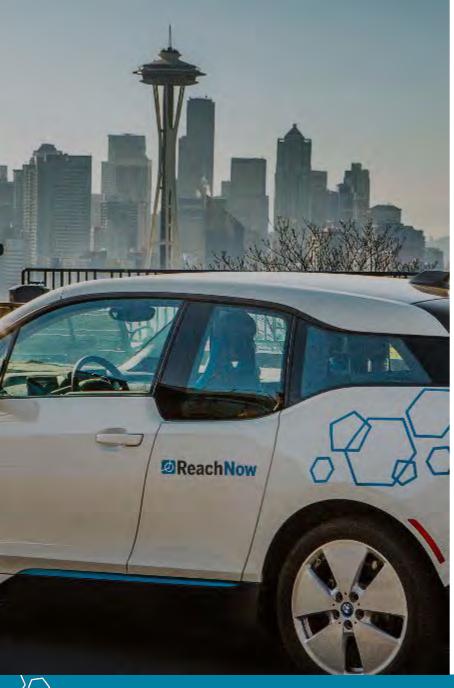

#### ReachNow Car Sharing.

- Free Floating Car Sharing.
- Is the foundation for the entire ReachNow Ecosystem.
- We've invested in deploying public charging stations across the city to facilitate EV and PHEV deployment.
- Dedicated parking at Pacific Science Center, Northgate Transit Center.
- \$0.45 driving, \$0.10 parking, \$15 for  $1^{st}$  hour