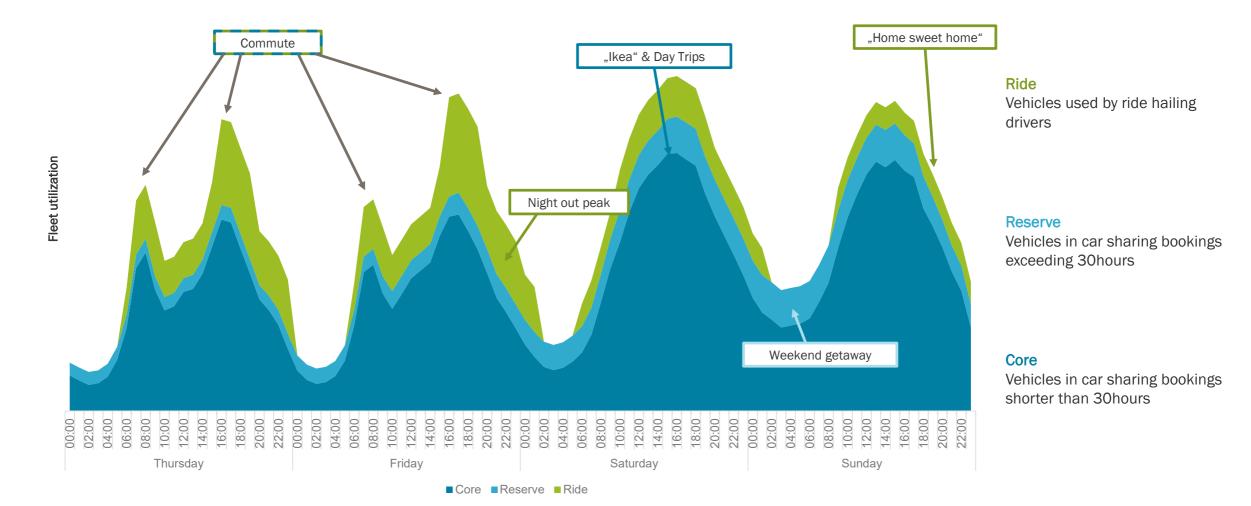

#### Not more cars, just cars used more efficiently.

ReachNow at WA AV subcommittee | December 2018

9