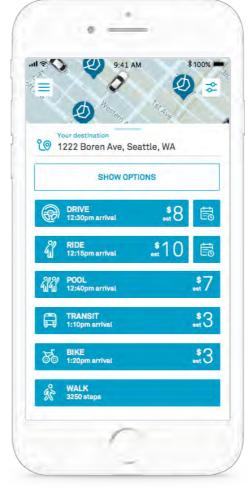

#### **Designed for Multimodal Expansion.**

#### Future options could include biking, pooling and transit.

Unified view of your options

Customize your mobility options

Get time and cost estimates

Compare options on a timeline

BMW, MINI or BMW i. Big or Small. Gas or Electric. Short Commute or Long Weekend. Take Control or Ride Relaxed.